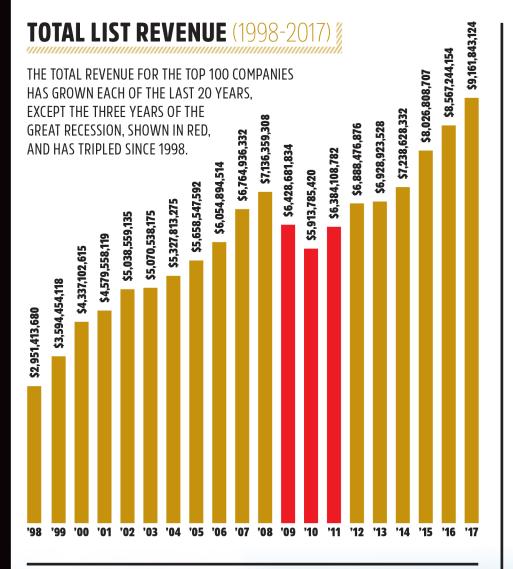

The total revenue for the Top 100 companies, an increase of \$594 million (or 6.9%) from 2016.

he Top 100 list generates a lot of data: annual revenue, percentage changes from last year, percentage changes for next year, seasonal and full-time employee head counts, service breakdowns.

\$20,400,000

\$20.313,201

\$20,285,000

\$20,148,622

- A \* indicates revenue estimated based on data from the 2016 Top 100 list.
- Companies on this list earned a combined revenue of \$9,161,843,124 in 2016, which is an increase of \$594,598,970 or 6.9 percent, over 2015. Companies on the list also reported total employment of 95,125. Based on the data, the average growth expected in 2017 is 9.9 percent.
- This year's list includes companies from 26 states and four firms in Canada. The states with the most Top 100 companies are California (13), Illinois (10) and Florida (8).
- Companies that reported revenue in Canadian dollars have been converted to U.S. dollars using the 2016 average conversion rate of 0.76.