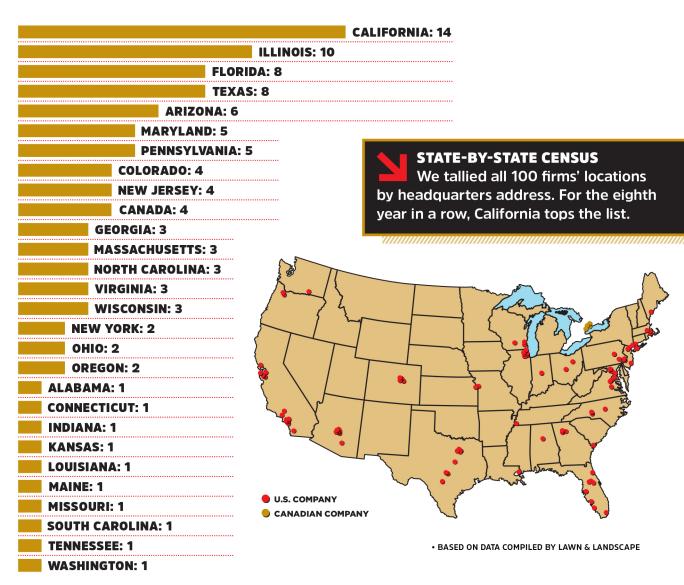

# 2 STATES

HAVE DOMINATED L&L'S TOP 100 LIST, WITH CALIFORNIA CLAIMING THE MOST SPOTS 15 TIMES IN THE LAST 20 YEARS, AND ILLINOIS WITH 5.

\$20,400,000

\$20.313,201

\$20,285,000

\$20,148,622

- A \* indicates revenue estimated based on data from the 2016 Top 100 list.
- Companies on this list earned a combined revenue of \$9,161,843,124 in 2016, which is an increase of \$594,598,970 or 6.9 percent, over 2015. Companies on the list also reported total employment of 95,125. Based on the data, the average growth expected in 2017 is 9.9 percent.
- This year's list includes companies from 26 states and four firms in Canada. The states with the most Top 100 companies are California (13), Illinois (10) and Florida (8).
- Companies that reported revenue in Canadian dollars have been converted to U.S. dollars using the 2016 average conversion rate of 0.76.