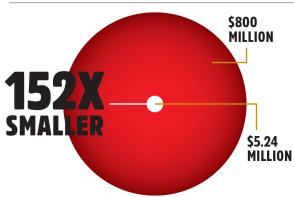

care giant posted \$1.3 billion in 2016 and represents 14 percent of the total list.

California is the third largest, but claims just 7 percent of total list revenue (\$648 million) with 14 companies. To put that in context, you'd need to triple all the Top 100 companies in California to equal just one BrightView.