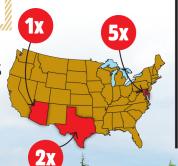

#### JUST ONE STATE REPRESENTS A THIRD OF THE TOTAL TOP 100.

ennsylvania boasts 28 percent of total Top 100 revenue with \$2.6 billion from just five companies (BrightView, Five Seasons Property Management, Ambius, Merit Service Solutions and Shearon Design).
Tennessee comes in second place, but has only one company: TruGreen. The lawn

care giant posted \$1.3 billion in 2016 and represents 14 percent of the total list.

California is the third largest, but claims just 7 percent of total list revenue (\$648 million) with 14 companies. To put that in context, you'd need to triple all the Top 100 companies in California to equal just one BrightView.