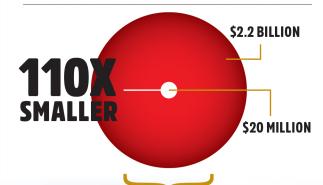

#### **2017 HIGHEST VS. LOWEST GROSSING**

 LOWEST GROSSING

**382**%

IN THE LAST 20 YEARS, THE HIGHEST-GROSSING COMPANY HAS INCREASED BY **275%** AND THE LOWEST-GROSSING COMPANY BY **382%**.

reported by each company listed, and supplemental data are sourced from public records and reporting by L&L staff.